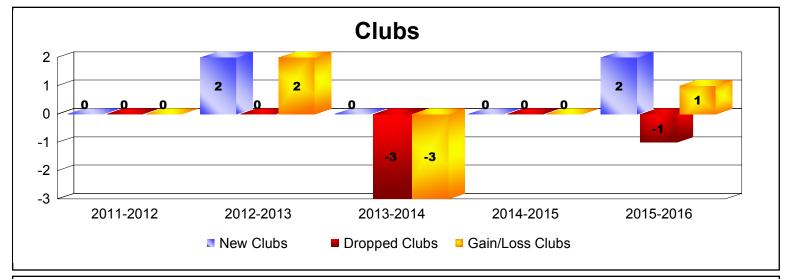

District 107 C

As of June 2016 Cumulative

| Year      | New<br>Clubs | Dropped<br>Clubs | Gain/<br>Loss<br>Clubs | New<br>Members | Charter<br>Members | Reinstate<br>Members | Transfer<br>Members | Total<br>Member<br>Added | Total<br>Members<br>Dropped | Gain/<br>Loss<br>Members |
|-----------|--------------|------------------|------------------------|----------------|--------------------|----------------------|---------------------|--------------------------|-----------------------------|--------------------------|
| 2011-2012 | 0            | 0                | 0                      | 128            | 0                  | 8                    | 8                   | 144                      | -190                        | -46                      |
| 2012-2013 | 2            | 0                | 2                      | 146            | 67                 | 6                    | 9                   | 228                      | -252                        | -24                      |
| 2013-2014 | 0            | -3               | -3                     | 152            | 0                  | 1                    | 12                  | 165                      | -207                        | -42                      |
| 2014-2015 | 0            | 0                | 0                      | 145            | 0                  | 2                    | 8                   | 155                      | -169                        | -14                      |
| 2015-2016 | 2            | -1               | 1                      | 108            | 47                 | 1                    | 28                  | 184                      | -265                        | -81                      |
| Average   | 1            | -1               | 0                      | 136            | 23                 | 4                    | 13                  | 175                      | -217                        | -41                      |