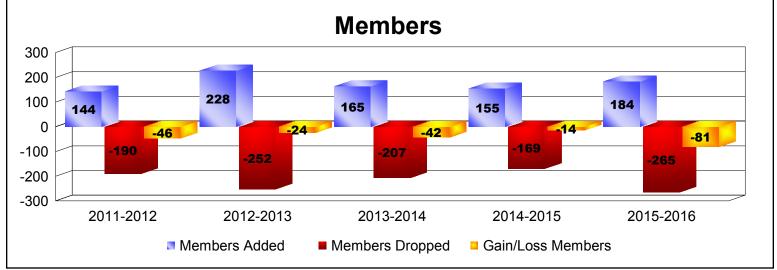

District 107 C

As of June 2016 Cumulative

| Year      | New<br>Clubs | Dropped<br>Clubs | Gain/<br>Loss<br>Clubs | New<br>Members | Charter<br>Members | Reinstate<br>Members | Transfer<br>Members | Total<br>Member<br>Added | Total<br>Members<br>Dropped | Gain/<br>Loss<br>Members |
|-----------|--------------|------------------|------------------------|----------------|--------------------|----------------------|---------------------|--------------------------|-----------------------------|--------------------------|
| 2011-2012 | 0            | 0                | 0                      | 128            | 0                  | 8                    | 8                   | 144                      | -190                        | -46                      |
| 2012-2013 | 2            | 0                | 2                      | 146            | 67                 | 6                    | 9                   | 228                      | -252                        | -24                      |
| 2013-2014 | 0            | -3               | -3                     | 152            | 0                  | 1                    | 12                  | 165                      | -207                        | -42                      |
| 2014-2015 | 0            | 0                | 0                      | 145            | 0                  | 2                    | 8                   | 155                      | -169                        | -14                      |
| 2015-2016 | 2            | -1               | 1                      | 108            | 47                 | 1                    | 28                  | 184                      | -265                        | -81                      |
| Average   | 1            | -1               | 0                      | 136            | 23                 | 4                    | 13                  | 175                      | -217                        | -41                      |